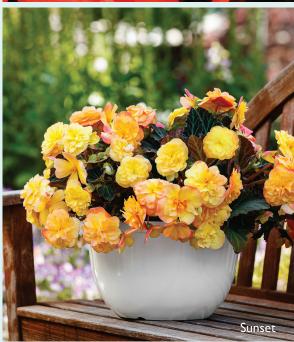

Pre-Release Trial Pack\* includes all five new introductions in the series:

iCandy™— Coral Pink, Inferno, Lemon Yellow, Sunset, Vanilla Cream Available weeks 7 and 9 only.

\*Quantities limited. Trial Pack variety assortment is subject to availability. Introductory offer, limited to one order per customer.

| Status    | Genus   | Vaiety Name           | Color                   | Timing   | Vigor    | Height  | Spread Habit    |
|-----------|---------|-----------------------|-------------------------|----------|----------|---------|-----------------|
| Pre-Intro | Begonia | iCandy™ Coral Pink    | Coral Pink              | Mid      | Med-High | 10-14'' | 12-16" Mounding |
| Pre-Intro | Begonia | iCandy™ Inferno       | Hot Orange              | Mid      | Low-Med  | 10-14'' | 12-16" Mounding |
| Pre-Intro | Begonia | iCandy™ Lemon Yellow  | Bright Yellow           | Mid      | Medium   | 10-14'' | 12-16" Mounding |
| Pre-Intro | Begonia | iCandy™ Sunset        | Gold w/Peach Highlights | Mid-Late | Low-Med  | 10-14'' | 12-16" Mounding |
| Pre-Intro | Begonia | iCandy™ Vanilla Cream | Warm White              | Mid      | Medium   | 10-14'' | 12-16" Mounding |